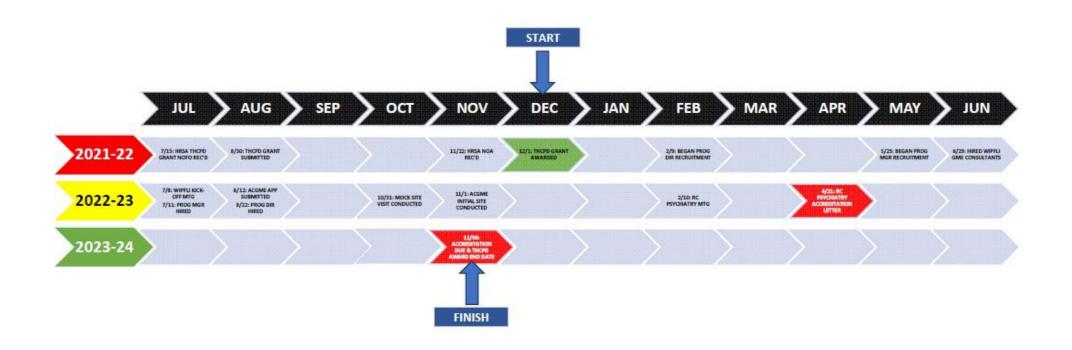

## Family Medicine Residency Program

at City Heights Family Health Center

- Starts on July 1, 2024
- Four-year program, 6 residents per year, total complement of 24 residents
- ACGME-accredited residency program with Initial Accreditation status effective 7/2022.
- Start-up was made possible by the Teaching Health
   Center Planning and Development (THCPD) grant